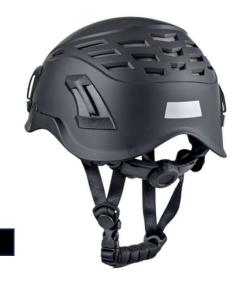

### Safety helmet

- Protects the head from potential fall of objects or against hurt during a fall
- Light and comfortable
- Breathable with its 6 ventilation holes
- · Easily adjustable thanks to its turning knob for a perfect fit

#### **Technical information:**

| Shell          | ABS + EPP                                                          |
|----------------|--------------------------------------------------------------------|
| Ventilation    | 6 ventilation holes                                                |
| Foam           | Comfort foam to absorb sweat and part of the shock                 |
| Adjuster       | Turning Knob to provide easy and perfect fit to the user's head    |
| Chin strap     | Webbing with plastic quick clip to adjust and close the chin strap |
| Accessories    | Equipped with headlamps clips                                      |
| Size           | 54cm to 60cm                                                       |
| Product Weight | 435 grammes                                                        |
| Certification  | EN 12492:2012                                                      |