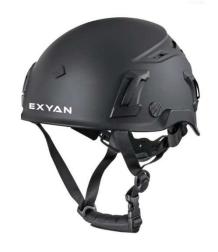

### Safety helmet

- Protects the head from potential fall of objects or against hurt during a fall
- Light and comfortable
- Breathable with its 6 ventilation holes
- · Easily adjustable thanks to its turning knob for a perfect fit

#### **Technical information:**

| Shell          | ABS + EPP                                                          |
|----------------|--------------------------------------------------------------------|
| Ventilation    | 6 ventilation holes                                                |
| Foam           | Comfort foam to absorb sweat and part of the shock                 |
| Adjuster       | Turning Knob to provide easy and perfect fit to the user's head    |
| Chin strap     | Webbing with plastic quick clip to adjust and close the chin strap |
| Accessories    | Equipped with headlamps clips                                      |
| Size           | 54cm to 60cm                                                       |
| Product Weight | 435 grammes                                                        |
| Certification  | EN 12492:2012                                                      |